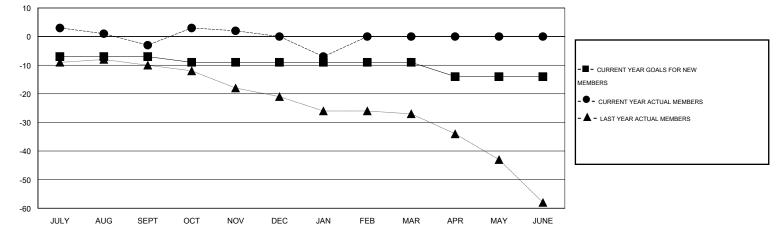

## LOCATION NORTH CAROLINA

|               |                  | Clubs               |                            |                             | Members<br>RESULTS FOR 2013-2014 |                    |                       |                              |                             |  |
|---------------|------------------|---------------------|----------------------------|-----------------------------|----------------------------------|--------------------|-----------------------|------------------------------|-----------------------------|--|
|               | RESU             | LTS FOR 2013-2014   |                            |                             |                                  |                    |                       |                              |                             |  |
| QUARTER       | NEW CLUB<br>GOAL | ACTUAL NEW<br>CLUBS | ACTUAL<br>DROPPED<br>CLUBS | ACTUAL NET<br>GAIN/<br>LOSS | QUARTER                          | NEW MEMBER<br>GOAL | ACTUAL NEW<br>MEMBERS | ACTUAL<br>DROPPED<br>MEMBERS | ACTUAL NET<br>GAIN/<br>LOSS |  |
| JULY/AUG/SEPT | 0                | 0                   | 0                          | 0                           | JULY/AUG/SEPT                    | -7                 | 17                    | 20                           | -3                          |  |
| OCT/NOV/DEC   | 0                | 0                   | 0                          | 0                           | OCT/NOV/DEC                      | -2                 | 16                    | 13                           | 3                           |  |
| JAN/FEB/MAR   | 0                | 0                   | 0                          | 0                           | JAN/FEB/MAR                      | 0                  | 1                     | 8                            | -7                          |  |
| APR/MAY/JUNE  | 0                | 0                   | 0                          | 0                           | APR/MAY/JUNE                     | -5                 | 0                     | 0                            | 0                           |  |